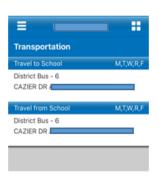

### **TRANSPORTATION**

View your child's bus number and stop as well as any days they are listed as car riders.