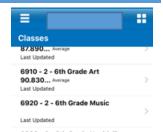

### **CLASSWORK**

View classwork and graded assignments for the current marking period.

96.880... Average