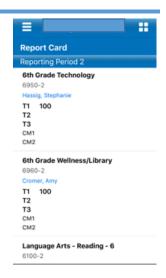

### **REPORT CARDS and PROGRESS REPORTS**

View grades and comments for each class. Scroll down for prior Trimesters

Email your child's teacher by clicking their name