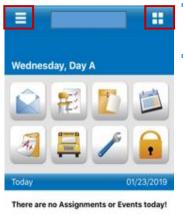

### THE HOME PAGE

Change student to view all of your children's records (three bars at top left)

Any announcements will show with the date posted and replace icons

When there are no announcements, the home page will simply display icons and assignments due that day

Dashboard (four squares at top right)