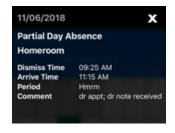

### **ATTENDANCE**

View your child's attendance in calendar, click the "i" icon for more details about the absence