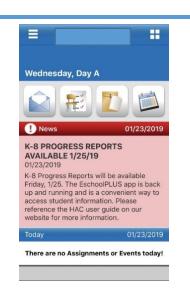

### THE HOME PAGE

Change student to view all of your children's records (three bars at top left)

Any announcements will show with the date posted and replace icons

When there are no announcements, the home page will simply display icons and assignments due that day