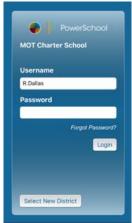

### DOWNLOAD THE APP AND LOG IN

Usernames are capital first initial, period, last name with the first letter capitalized (J.Smith)

Both usernames and passwords are case sensitive. Passwords can be changed once logged in