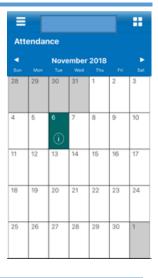

### **ATTENDANCE**

View your child's attendance in calendar, click the "i" icon for more details about the absence