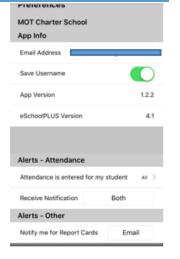

# **PREFERENCES**

Manage your account and set up alerts

\*PLEASE set up attendance alerts so you are notified when your child is absent